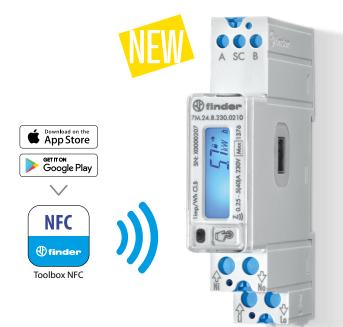

# Single-phase Bi-directional energy meters NFC programmable, MID certified Type 7M.24.8.230.0xxx

Ideal for monitoring both domestic or industrial energy consumption, in offices, campsites, photovoltaic systems and similar. Programming via Smartphone - Android and Apple - with NFC technology. Energy meter programming and customization via App. Ability to read the measured energy via NFC even in the absence of a network

#### NFC Technology

Thanks to NFC technology it is possible to read the energy meter without the presence of mains voltage, as well as customize and program characteristics such as the primary address or baud rate.