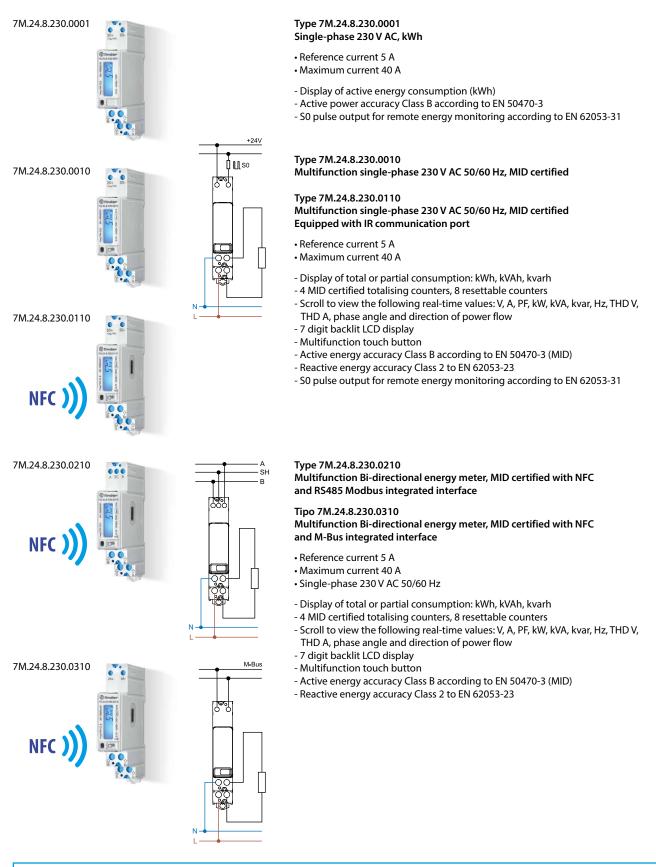

# Single-phase Bi-directional energy meters NFC programmable, MID certified Type 7M.24.8.230.0xxx

Ideal for monitoring both domestic or industrial energy consumption, in offices, campsites, photovoltaic systems and similar. Programming via Smartphone - Android and Apple - with NFC technology. Energy meter programming and customization via App. Ability to read the measured energy via NFC even in the absence of a network

- 2 active energy MID counters + 2 reactive energy nationally certified counters
- 8 resettable counters for active, reactive, absolute apparent, imported and exported energy
- Touch navigation and programming key
- Wide range of measurable parameters: V, I, PF, Hz, THD V, THD I, and Run-time counter for preventive maintenance activities
- With M-Bus and Modbus RS485 integrated interface
- Backlit LCD display and sealable tamperproof terminal shield
- Power and control terminals

### Single-phase Bi-directional NFC programmable energy meters, MID certified (according to type)